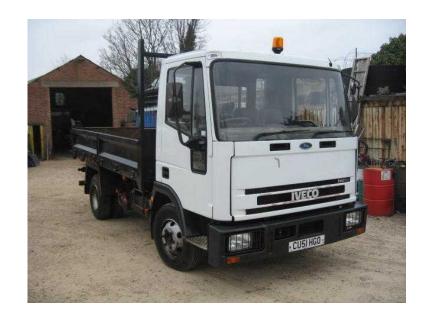

## Iveco Cargo Tector 51 Reg 7.5 Ton Steel Bodied Tipper (2,750 GBP)

Location South East, Berkshire https://www.freeadsz.co.uk/x-292700-z

Iveco Cargo Tector 51 Reg 7.5 Ton Steel Bodied Tipper, MOT Just Expired. Tidy Tipper. Ideal Export. £2750 + VAT (NO VAT IF)