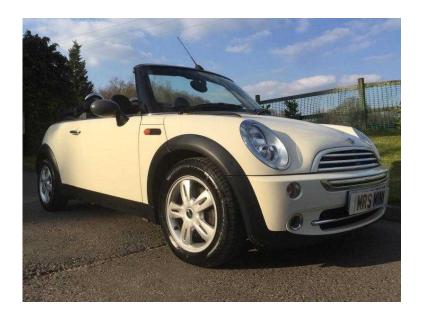

## 2008 MINI One Convertible in Pepper White with Pepper Pack VALUE (5,750 GBP)

Location East of England, Hertfordshire https://www.freeadsz.co.uk/x-292737-z

With Full Service History & a fresh MOT this MINI should be on your short list to view. She comes with a warranty and you can add stripes or upgrade wheels if you prefer Upgrades - Include a PEPPER PACK, Light Alloy Wheels 5 Star Rocket, CD Player, Park Distance Control (PDC), Rear, Leather Steering Wheel Cooper S Style, Chrome Line Exterior, Height Adjustment Front Passenger & Driver's Seats, Child Seat Isofix Attachment, Sports Seats Front Driver & Front Passenger, Passenger Air Bag Deactivation, Foglights, On Board Computer, Lights Package, Radio Boost, CD Changer i-Bus Preparation, Vin is visible from the outside, Interior surfaces Anthracite, Locking Wheel Bolts, Revolution Counter, Coding of Alarm Signal, Alarm System, Daytime Lights Function, Grey Cloth interior, Standard Features – Alarm (Thatcham CAT1), Computer, Electric Windows (Front and Rear) – Frameless, Radio WAVE (Radio/Cassette), Run Flat Indicator (RFI), Tinted Glass. 4 seats, Pepper White If you would like to see this MINI all Tracey on 07540 292222. Viewings are by appointment in Lightwater, which is just off junction 3 of the M3 motorway in Surrey and can be evenings or weekends as well as weekdays. Do let us know you are planning to visit as not all MINIs are stored on site and we would like to be ready to welcome you with the right car. This MINI is HPI checked and clear, and comes with 3 months warranty at the full asking price. We do take part exchanges and if you have a car you would like us to look at just send us its registration number along with mileage, service details etc Finance options are available