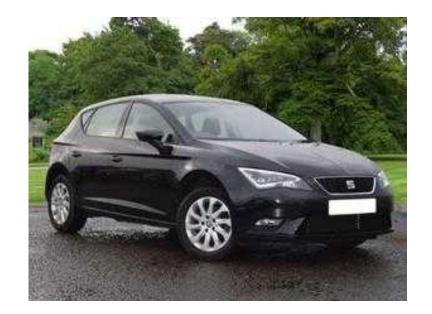

## **SEAT Leon 2013 (11,495 GBP)**

Location **East of England, Hertfordshire** https://www.freeadsz.co.uk/x-292748-z

Price: £11,495, Transmission: Manual, Mileage: 28,694, Exterior Colour: Monsoon Grey, Registration Year: 2013, Bodystyle: Hatchback, Key: