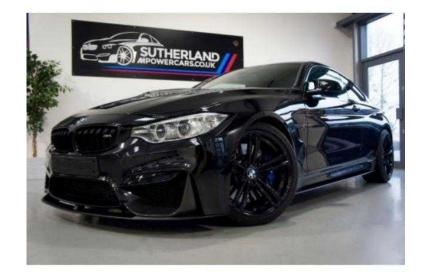

## **BMW M4 (44,990 GBP)**

Location Wales, Gwent https://www.freeadsz.co.uk/x-292954-z

MPerformance Rear Lip Spoiler, MPerformance Side Skirts, MPerformance Carbon Inlays, MPerformance Front Splitter, Black Kidney Grills, H & R Springs, Spacers, Alloy Wheel-19in M Double-Spoke Style 437M, M Head-Up Display, Piano Black, Navigation System Professional, Cruise Control, DAB Tuner, Front & Rear Parking Sensors, Heated Front Seats, Electric Seats With Memory, Internet, Electric Folding Wing Mirrors, Adaptive M Suspension, Xenon Headlights, Concierge Services, Air Conditioning, Automatic with Two â€" Zone Control, Auto Start â€" Stop, Alarm System (Thatcham 1) with Remote Control, BMW Professional Radio with Single CD Player (with MP3 Playback Capability), AUX, USB Audio Interface, Electronic Windows â€" Front with Open/Close Fingertip Control, Anti-Trap Facility and Comfort Closing Function, Heat Protection Glazing with Green â€" Tint, Hill â€" Start Assistant, On â€" Board Computer (OBC), Rain Sensor, Start/Stop Button with Comfort Go Keyless Engine Start, Tyre Puncture Warning System (TPWS), Upholstery â€" Merino Leather, One Owner, 2 Keys, HPI Clear, Full Service History, Finance Arranged, This car also comes with unmarked alloys, unmarked bodywork, full service history and is still under manufactures warranty 13/09/2017. All cars are checked and prepared by highly qualified and experienced BMW specialist mechanics prior to sale. BUY WITH CONFIDENCE, Full dealership facilities available, all major debit/credit cards accepted, FCA approved dealership, Enquire about this vehicle Updated on: 18.03.16, Registration: RJ64 HFV, Mileage:19110 miles, Transmission:Automatic, Body Type:Coupe, Colour:Black, Fuel Type:Petrol, Doors:3, Owners:1, Status:Available