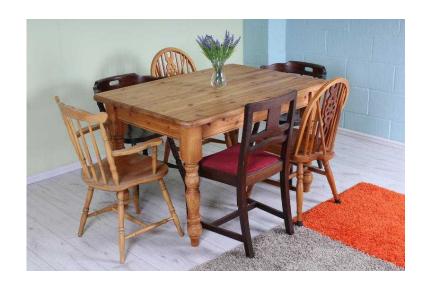

## SOLID PINE FARMHOUSE 4 FT TABLE WITH 6 CHAIRS WAXED - CAN COURIER (199

South East. East Sussex Location https://www.freeadsz.co.uk/x-293073-z

SOLID PINE FARMHOUSE STYLE KITCHEN TABLE WITH 6 CHAIRS, THE LEGS DETACH IT IS LIGHT IN COLOUR WITH A WAXED FINISH THIS SET HAS LOTS OF AGE RELATED MARKS AND LOOKS VERY RUSTIC AND IS VERY SOLID STURDY AND HEAVY COULD BE PAINTED BUT LOOKS GREAT AS IT IS L 4FT - W 89 - H 78 CM TABLE AND CHAIRS CAN BE SOLD SEPARATELY FREE LOCAL DELIVERY, OR COLLECTION FROM EASTBOURNE EAST SUSSEX, WE CAN COURIER ALL ITEMS PLEASE MESSAGE ME FOR A QUOTE, YOU ARE ALSO WELCOME TO ARRANGE YOUR OWN COURIER TO COLLECT, ANY QUESTIONS JUST ASK, PLEASE VIEW MY OTHER SIMILAR ITEMS AND WEBSITE - www.sussexpineonline.co.uk, Eastbourne THANKS