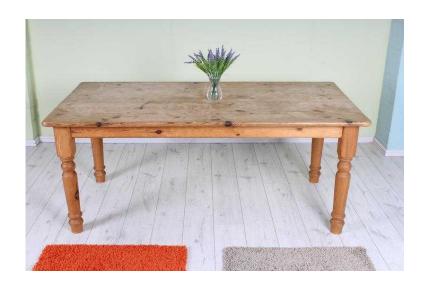

## RUSTIC SOLID PINE FARMHOUSE KITCHEN TABLE 6 FT - CAN COURIER (149 GBP)

South East. East Sussex Location

https://www.freeadsz.co.uk/x-293074-z

LOVELY RUSTIC SOLID PINE FARMHOUSE KITCHEN TABLE, STURDY SOLID PINE, WITH LOTS OF AGE RELATED MARKS AND WATERMARKS, THE LEGS DO NOT DETACH BUT THE TOP DOES, THE TOP COULD BE SANDED BUT HAS CHARACTER AS IT IS, LIGHT IN COLOUR WITH A WAXED FINISH 6 X 3 FT - H 76 CM FREE LOCAL DELIVERY, OR COLLECTION FROM EASTBOURNE EAST SUSSEX, WE CAN COURIER ALL ITEMS PLEASE MESSAGE ME FOR A QUOTE, YOU ARE ALSO WELCOME TO ARRANGE YOUR OWN COURIER TO COLLECT, ANY QUESTIONS JUST ASK, PLEASE VIEW MY OTHER SIMILAR ITEMS AND WEBSITE - www.sussexpineonline.co.uk , Eastbourne **THANKS** 