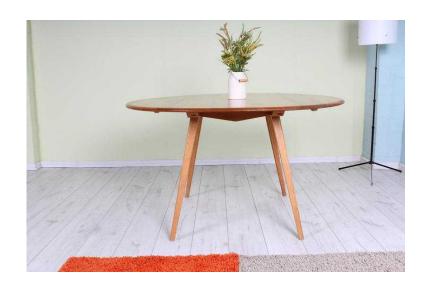

## **BEAUTIFUL ERCOL TABLE DROP LEAF 1960s - CAN COURIER (175 GBP)**

South East, East Sussex Location https://www.freeadsz.co.uk/x-293075-z

1960s VINTAGE ERCOL DROP LEAF TABLE A BEAUTIFUL COLOUR IN VERY GOOD CONDITION JUST A WATERMARK ON THE TOP SEE LAST PICTURE, THE TOP IS MADE OF ELM AND THE LEGS ARE BEECH. THE DROP LEAF FOLDING MECHANISM WORKS PERFECTLY, A LOVELY TABLE FROM ONE OF THE BEST FURNITURE MAKERS, WILL LAST FOR MANY MORE YEARS I HAVE SOME MATCHING CANDLESTICK CHAIRS IN ANOTHER SALE OPEN - L 125 - W 112 - H 72 CM CLOSED - L 112 - W 66 CM FREE LOCAL DELIVERY, OR COLLECTION FROM EASTBOURNE EAST SUSSEX, WE CAN COURIER ALL ITEMS PLEASE MESSAGE ME FOR A QUOTE, YOU ARE ALSO WELCOME TO ARRANGE YOUR OWN COURIER TO COLLECT, ANY QUESTIONS JUST ASK, PLEASE VIEW MY OTHER SIMILAR ITEMS AND WEBSITE - www.sussexpineonline.co.uk , Eastbourne **THANKS** 