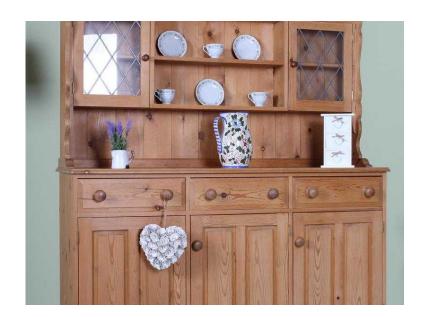

## 5 FOOT SOLID PINE COUNTRY DRESSER WAXED FINISH WIT LOTS OF STORAGE - (

South East, East Sussex Location https://www.freeadsz.co.uk/x-293077-z

TOP QUALITY WAXED MADE SOLID PINE COUNTRY DRESSER WITH LOTS OF STORAGE THE TOP HAS 3 SHELVES WITH GROOVES TO DISPLAY PLATES, IT ALSO HAS 2 GLASS LEADED SMALL CUPBOARDS WITH 2 SHELVES AND GROOVES TO DISPLAY PLATES THE BOTTOM HAS 3 LARGE TWIN HANDLE DRAWERS ALL SOLID QUALITY MADE WITH TONGUE AND GROOVE AND DOVETAIL JOINTS, THE BACK IS ALSO TONGUE AND GROOVE, THE TOP DETACHES IT HAS AGE RELATED MARKS BUT NOT MANY IT IS IN LOVELY CONDITION, LIGHT IN COLOUR WITH A WAXED FINISH W 5 FOOT - D 46 - H 192 CM FREE LOCAL DELIVERY, OR COLLECTION FROM EASTBOURNE EAST SUSSEX, WE CAN COURIER ALL ITEMS PLEASE MESSAGE ME FOR A QUOTE, YOU ARE ALSO WELCOME TO ARRANGE YOUR OWN COURIER TO COLLECT, ANY QUESTIONS JUST ASK, PLEASE VIEW MY OTHER SIMILAR ITEMS AND WEBSITE www.sussexpineonline.co.uk, Eastbourne **THANKS** 