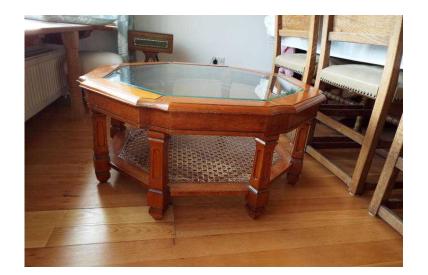

## Coffee Table. Glass inset octagonal top. (65 GBP)

Location **South East, East Sussex** https://www.freeadsz.co.uk/x-293080-z

Hardwood (believed teak) strongly made with rattan weave lower shelf. 3ft.