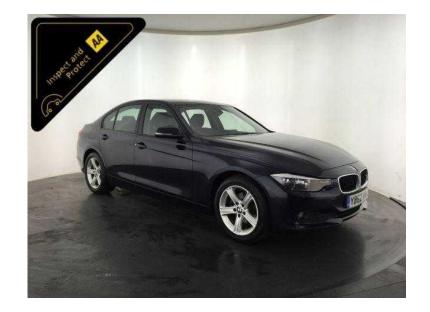

## **BMW 3 Series 2012 (100 GBP)**

Location **West Midlands, Staffordshire** https://www.freeadsz.co.uk/x-293143-z

Metallic Blue, INSPECTED BY AA & 3 MONTH AA WARRANTY, 1 owner, Next MOT due 16/01/2017, Good bodywork, Interior Good Condition, 5 seats, Full Bmw Main Dealer Service History, Very Well Maintained, Very Economical, 61 MPG, Great Performance, 185 BHP, 12 Months Road Tax Only £30, Great Specification, 17" Alloy Wheels, Rear Parking Sensors, Stop/Start Technology, Key-Less Go, Digital Dual Zone Climate Control, Cruise Control, Digital Display, Bmw I-Drive Cd Stereo System, Bmw Satellite Navigation System, Voice Control, Bluetooth, 6 Speed Manual Gearbox, Good Condition, Value Financing Options Available, Great Value, Fixed Prices. £10,000 p/x welcome Cruise Control,