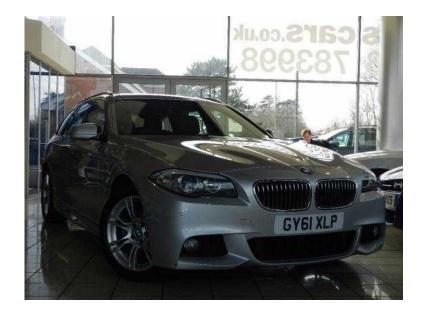

## **BMW 5 Series 2011 (16,990 GBP)**

Location South East, Berkshire https://www.freeadsz.co.uk/x-293165-z

Metallic Silver, FULL SERVICE HISTORY, RECENT SERVICE, LONG MOT, Upgrades Navigation System Business, Sport Automatic Transmission, Metalic Paint, Reversing Camera, Voice Control, Heated Front seats, USB AUX Input, Steering Wheel Controls with Paddle Shift, Auto Lights and Wipers, 3 months warranty, 1 owner, Next MOT due 01/12/2016, Last serviced on 07/11/2014 at 37,768 miles, Full service history, Excellent bodywork, Black Full leather interior Excellent Condition, Tyre condition Excellent, Standard Features Air Conditioning, Automatic with Two Zone Control, Cruise Control with Brake Function and Speed Limiting Function, Park Distance Control (PDC), Front and Rear, Seat Heating Front, 18in Light Alloy M Double Spoke Style 350M with Run Flat Tyres and Locking Wheel Bolts, Alarm System (Thatcham 1) with Remote Control, Auto Hold Function and Hill Start Assistant, BMW Professional Radio with Single CD Player (with MP3 Playback Capability), Bluetooth Telephone Preparation, Electric Windows Front and Rear, with Open/Close Fingertip Control, Anti Trap Facility and Comfort Closing Function All Round, Keyless Starting of Engine Ignition Start/Stop Button, On Board Computer (OBC), Part Electric Adjustment, Rain Sensor, Tyre Puncture Warning System (TPWS), Upholstery Dakota Leather, Windows Heat Insulated, Tinted All Round, Height adjustable drivers seat, Child locks & Isofix system, Traction control, Remote central locking, Immobiliser, Airbags, Electric door mirrors, Sports seats, 5 seats, Based in Newfound in Basingstoke, Stratus has over 80 cars in stock. All vehicles are sold with a warranty and a have a 140 point check on point of sale, with extended warranties available. Finance is available on most of our vehicles. Part exchange welcome. Please call for further details. £16,990 p/x welcome, Click Here