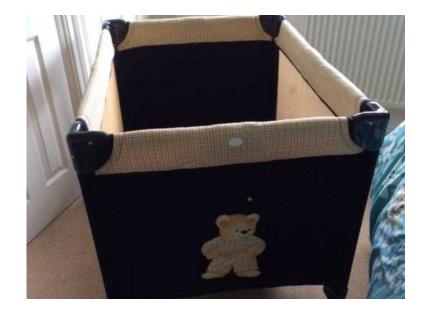

## **Kingswood travel cot (30 GBP)**

Location **South East, East Sussex** https://www.freeadsz.co.uk/x-293250-z

Travel cot in perfect condition. Easy to assemble and fold away after use. Instructions included. Very sturdy and strong. Attractive to look.