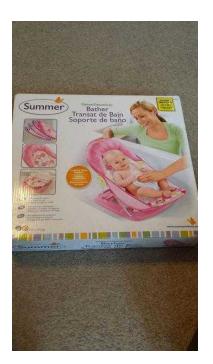

## bather transat (8 GBP)

Location South East, East Sussex https://www.freeadsz.co.uk/x-293251-z

baby bath ..recline sutible from 0-3 months (9kg) .

FF99AdSZ.....k

|                                  |         |                                  |         |                                  |         |                                  |         |                                  |         |                                  |         |                                  |         | 1                                |         |                                  |         |                                  |         |
|----------------------------------|---------|----------------------------------|---------|----------------------------------|---------|----------------------------------|---------|----------------------------------|---------|----------------------------------|---------|----------------------------------|---------|----------------------------------|---------|----------------------------------|---------|----------------------------------|---------|
|                                  |         |                                  |         |                                  |         |                                  |         |                                  |         |                                  |         |                                  |         |                                  |         |                                  |         |                                  |         |
|                                  |         |                                  | 2.8     |                                  |         |                                  | 5 W     |                                  |         |                                  |         |                                  | 99 B    |                                  |         |                                  | ÷22     |                                  |         |
| https://www.freeadsz.co.<br>51-z | bather  |
| uk/x-2932                        | transat |