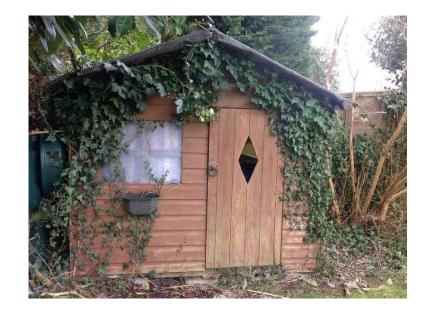

## Play house

Location South East, East Sussex https://www.freeadsz.co.uk/x-293266-z

Wooden playhouse, being dismantled free to collector, unable to deliver. Picture available if required. Needs some repair. Good Spring DIY project. 2 windows and door, Perspex needs replacement. Ready for collection from 6th.