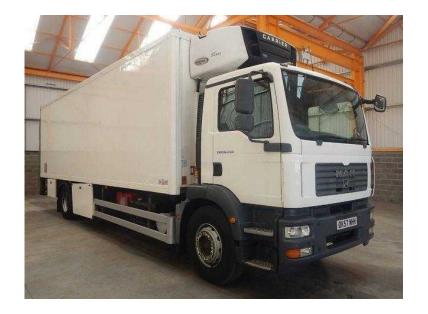

## MAN 18.240 2008 (8,950 GBP)

Location **East Midlands, Derbyshire** https://www.freeadsz.co.uk/x-293378-z

Registration Number DK57 NHH, Chassis Number WMAN18ZZX8Y204940, First Registered 01.02.2008, £8,950.00, MAN LX Series Day Cab. MAN 240 Bhp Turbo Air To Air Charge Cooled Euro 4 Engine. ZF 12 Speed Astronic Gearbox. MAN Single Reduction Drive Axle. Ecas Drive Axle Air Suspension C/w In Cab Controls. Gray And Adams 28Ft Insulated Fridge/Freezer Body C/w, Insulated Barn Doors and Partitions. Carrier Supra 950 MT Diesel Powered Fridge Unit C/w Chassis, Mounted Diesel Tank And In Cab Controls. Ratcliff 1500Kg Column Taillift. Rear Aperture 6Ft 9Ins. Internal Height 7Ft 6Ins. 3 Phase Over Night Hook Up. Body Interior Lights. Roof Air Deflector. N/s And O/s Storage Lockers X4. Front Bumper Inset Mounted Fog/Spot Lights. Aluminium Side Guard Safety Rails. Isringhausen Air Suspended Drivers Seat. Electric Driver And Passenger Windows. Interior Image, Blaupunkt Radio/CD Player. Cruise Control. Overhead Storage Compartments. Adjustable Headlamp Level Control. Plated Weight 18,000 Kgs. Design Weight 18,000 Kgs. Vehicle Length 10.8 Mtrs. Vehicle Height 3.9 Mtrs. Vehicle Width 2.5 Mtrs. Tested Until End Mileage As Shown 467,159 Kms. (Digital Tachograph). #DK57 NHH 1 #DK57 NHH 2, #DK57 NHH 3 #DK57 NHH 4, #DK57 NHH 5 #DK57 NHH 6, #DK57 NHH 7, Cruise