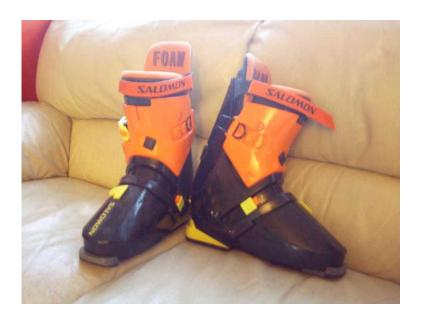

## Ski Boots. (25 GBP)

Location South East, West Sussex https://www.freeadsz.co.uk/x-293399-z

Saloman SX92 Equipe R Foam 350/55. Size 10. Classic ski boot. Still in demand! Very good condition. &pound.

|                     | *s         |                     |            | https://www.fre<br>99-z | o<br>د     | https://www.fre     |            |                     | ****       | https://www.fre<br>99-z | с рад<br>1 | https://www.fre<br>99-z | <b>ен</b>  |                     | ¥          | https://www.fre     | с<br>С     | https://www.fre     | <b>.</b><br> | - |
|---------------------|------------|---------------------|------------|-------------------------|------------|---------------------|------------|---------------------|------------|-------------------------|------------|-------------------------|------------|---------------------|------------|---------------------|------------|---------------------|--------------|---|
| eeadsz.co.uk/x-2933 | ški Boots. | eeadsz.co.uk/x-2933 | ški Boots. | eeadsz.co.uk/x-2933     | ški Boots. | eeadsz.co.uk/x-2933 | ški Boots. | eeadsz.co.uk/x-2933 | ski Boots. | eeadsz.co.uk/x-2933     | ški Boots. | eeadsz.co.uk/x-2933     | ški Boots. | eeadsz.co.uk/x-2933 | ski Boots. | eeadsz.co.uk/x-2933 | ški Boots. | eeadsz.co.uk/x-2933 | ški Boots.   |   |