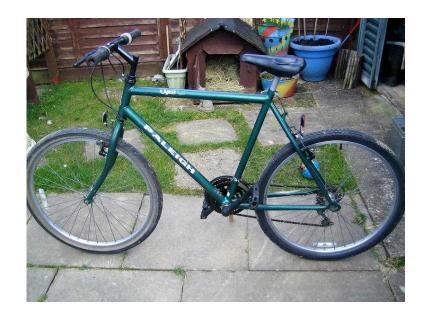

## **MANS MOUNTAIN BIKE 21quot FRAME (25 GBP)**

Location South East, West Sussex https://www.freeadsz.co.uk/x-293402-z

RALEIGH OASIS MANS MOUNTAIN BIKE 21" FRAME 18 SPEED , NEW SEAT , NEW BRAKE BLOCKS, WELL MADE BIKE ALL SERVICED AND READY TO GO PLEASE DO NOT RING BUT MESSAGES ONLY AS MY PHONE WILL NOT EXCEPT CALLS 07928312114;