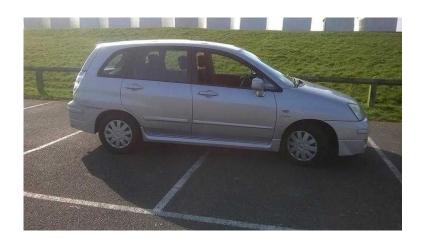

## Suzuki Liana GLX 1.6 (595 GBP)

Location **South East, East Sussex** https://www.freeadsz.co.uk/x-293454-z

54 Plate, petrol, Silver, annual 5 door hatch, vgc inside and out, very reliable and very economical, well maintained, owned 6 years. MOT Sept 2016. Ideal runabout. &pound