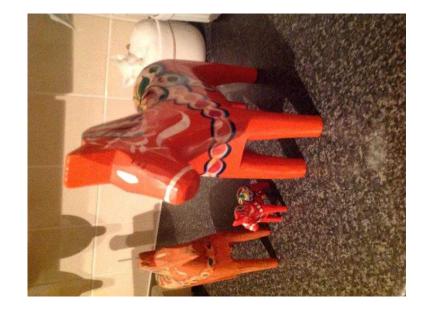

## Dale horses. Three. (15 GBP)

Location **South East, Surrey** https://www.freeadsz.co.uk/x-293608-z

First Dala Horse 26cm tall, immaculate condition. Second Dala. horse 18cm tall, shabby chic condition, with faded paintwork. Third Dala Horse only 7 cm tall, in immaculate condition. Viewing welcome..