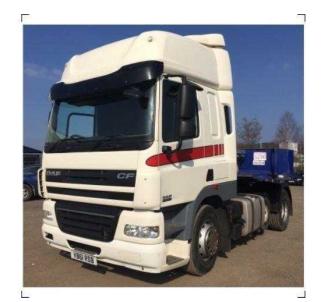

## **DAF CF 2011**

Location West Midlands, Worcestershire https://www.freeadsz.co.uk/x-293651-z

General, Fleet No. 1418L, Make DAF, Body Make DAF, Model CF85-460, Year 2011, Axles, Axles (a) 6X2, Cab Specification, Cab Type Sleeper Single, Engine, No information is available in this category at this time. Registration & MOT, Reg. Month OCTOBER, Reg. Year 2011, Suspension & Tyres, Axle Suspension Lift, Additional Notes, SUN VISOR, FULL ALLOY CATWALK, SMALL WHEEL MIDLIFT, COOL BOX, VERTICLE EXHAUST, Contact Us Regarding This Item, N/S = Not