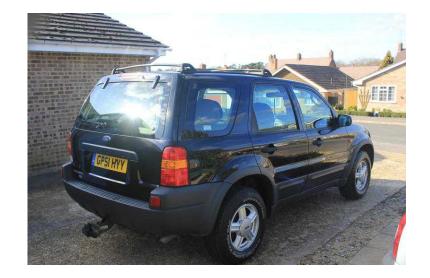

## Ford Maverick 2002 (1,250 GBP)

Location **South East, Kent** https://www.freeadsz.co.uk/x-293804-z

Black. Tan interior. Reliable. MOT Aug 16. Cam belt April 2012. Regularly serviced by local Ford dealer. Owned by present owner since 2005. 2 new front tyres Oct.