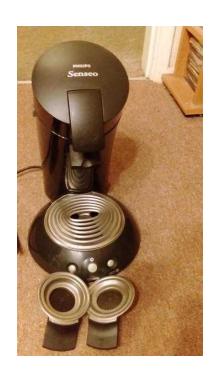

## Phillips Senseo Coffee Machine uses pods or can uses permanent refillable pod (15 G

South East, West Sussex Location https://www.freeadsz.co.uk/x-293883-z

Philips Douwe Egburts Senseo coffee machine hardly used downsizing so selling!! Uses pods or you can make your own from filter paper or you can but permanent refillable pods which use normal ground or espresso coffee

Automatic shut off delivers the correct amount of water etc. Complete with one cup and two cup filter holders can deliver locally of happy for collection 07544446050/01903 523037

## General specifications

- •Cups at the same time: 2
- •Compatible coffee serving: SENSEO® Coffee pods
- •Ease of use and comfort: Automatic shut-off, Brew stop
- •Ease of cleaning & maintenance: Dishwasher-safe parts
- Coffee drinks: Cafè Créme