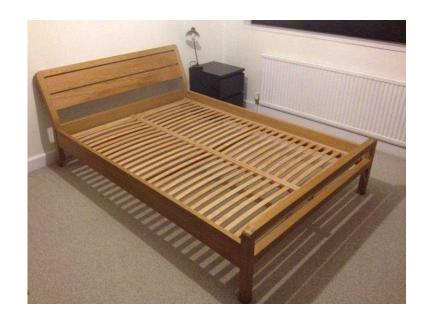

## Habitat Radius Oak Double (140Cm) Bed (160 GBP)

Location **London, London** https://www.freeadsz.co.uk/x-294008-z

We are selling our much-loved Habitat Radius double bed. One of Habitat's best-selling products, it consists of a solid oak frame, beech sprung slats and well designed knock-down fixings for easy assembly with one 10mm spanner. It measures 2260 x 1470mm when assembled and the top of the headboard is 820mm tall. It accommodates a regular 4'6" double mattress. Even though the design has been around for more than a decade, it's nice use of radii and angled headboard keep the design fresh and relevant today. We have kept it in very good condition since we purchased it 4 years