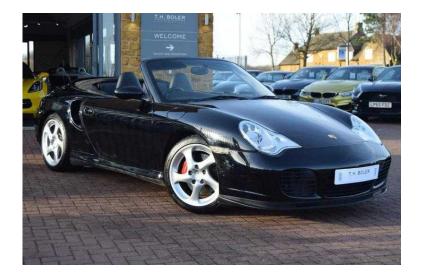

## Porsche 911 TURBO 2004 (48,995 GBP)

Location **East Midlands, Northamptonshire** https://www.freeadsz.co.uk/x-294022-z

OPC PORSCHE SERVICE HISTORY AND SPECIALIST/STUNNING RARE X50 TURBO KIT, Air-Conditioning, Alarm, Alloy Wheels (18in), Computer, In Car Entertainment (Radio/CD), Upholstery Cloth/Leather. Black, The 911 Turbo X50 adds an optional engine enhancement performance package that increases horsepower to 450 (331 kW) @ 5,700 rpm and sustains 457 lb.-ft (620 Nm) of peak torque from 3,500 - 4,500 rpm. The new package includes modifications to the turbo charger, air intake cooler, electronic control unit, exhaust system and a strengthened transmission, BOSE STEREO, GREAT CONDITION, HARD TOP, ALL THE RIGHT PEDIGREE AND PERFORMANCE. RAC APPROVED DEALER; Overnight Stay or Nationwide Delivery available. DREAM IT. DRIVE IT. Visit thboler.com for a full set of pictures for this vehicle, PEACE OF MIND WHEN BUYING FROM OXFORDSHIRE'S ONLY RAC BUYSURE DEALER Buy your car from one of the largest independent car dealers in the UK with a unique service centre and kids play area. 2 YEAR RAC WARRANTY INCLUDED. Visit our website thboler.com for more details. ALL MAJOR PAYMENT METHODS ACCEPTED. ALL P/X WELCOME, OR FOR A UNBEATABLE FINANCE QUOTATION PLEASE VISIT OUR WEBSITE WWW.THBOLER.COM. OPEN 24/7. NATIONWIDE + INTERNATIONAL DELIVERY AVAILABLE. CONTACT US FOR DETAILS ON OUR FLEXIBLE TEST DRIVE