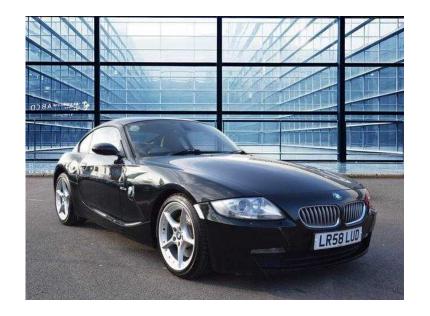

## BMW Z1 2008 (13,495 GBP)

Location Yorkshire and the Humber, North Humberside https://www.freeadsz.co.uk/x-294057-z

Mileage 67,536 miles, Registered 2008, Registration LR58LUD, Fuel Type Petrol, Tax Band K, Tax Cost £290, Engine Size 3I, Fuel Consumption 32.1 mpg, Doors 2, Stock Number 5745829, Previous Owners 3, Bodystyle Coupe, Transmission Automatic, Colour Black, Interior Trim N/A, Exterior Colour