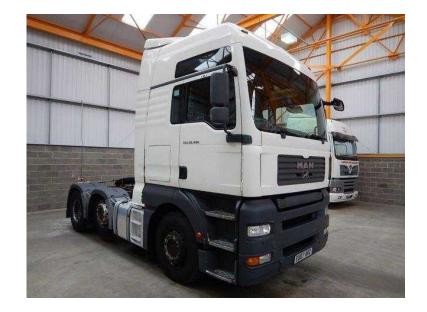

## **MAN TGA 2007 (7,950 GBP)**

Location West Midlands, Warwickshire https://www.freeadsz.co.uk/x-294063-z

Registration Number EU07 ARZ, Chassis Number WMAH24ZZX7W080987, First Registered 01.04.2007, £7,950.00, MAN TGA Series XXL High Roof Twin Sleeper Cab c/w 4 Point Air Suspension. MAN 480 Bhp Turbo Air To Air Chargecooled Euro 4 Engine. ZF AS Tronic 12 Speed Semi Automatic Gearbox. MAN Single Reduction Drive Axle. Ecas Drive Axle Air Suspension c/w Hand, Held Controls. Air Suspended Midlift Axle. Disc Braking System c/w ABS/EBS Control. ASR Anti Wheel-spin System. Full Air Deflector Kit C/w Cab Side Extensions. Jost Sliding Fifth Wheel c/w Run Up Ramps. Aluminium Chassis Catwalk. Aluminium Fuel Tank. Front Bumper Inset Mounted Fog Lights. PVCU Vertical Engine Air Intake. Rear Loading Light. ISO Trailer ABS/EBS Susie Connector. Interior Image, Isringhausen Heated/Air Suspended Drivers Seat C/w, Adjustable Lumbar Support. Eberspacher Airtronic Programmable Night Heater. Air Conditioning (Not Tested). Electric Driver and Passenger Windows. Electric Sunroof. Electric Adjustable/Heated Mirrors. Multi Function Steering Wheel C/w Controls to, Diagnostic System, Stereo, Telephone and Cruise, Control. Blaupunkt RDS CD/Radio Player. MAN Underbunk Chiller. 12v and 24v Auxiliary Power Sockets. Adjustable Headlight Level Control. Twin Bunks. Under Bunk and Overhead Storage Lockers. Cruise Control. Plated Weight: 44,000kgs, Design Weight: 50,000kgs, Tested Until End Expired. Mileage As Shown 802,888 Kms. (Digital Tachograph). #EU07 ARZ 1 #EU07 ARZ 2, #EU07 ARZ 3 #EU07 ARZ 4, #EU07 ARZ 5 #EU07 ARZ 6, #EU07 ARZ 7,