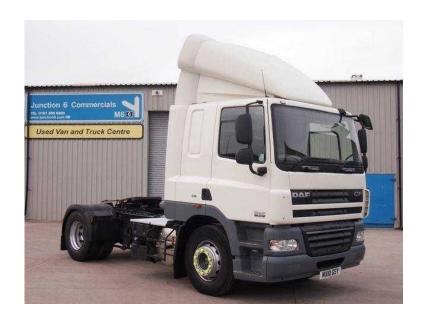

## **DAF FT 2010**

Location West Midlands, Warwickshire https://www.freeadsz.co.uk/x-294074-z

FT CF85.410 Sleeper 4x2 Tractor Unit, 38,000kgs, MX10 GEY, Make: DAF, Model: FT CF85.410 Sleeper 4x2 Tractor Unit, Year: 2010,10 reg, Reg Date: 01/08/2010, Reg #: MX10 GEY, Gross Vehicle Weight: 38,000 kgs, Wheelbase: 3800 mm, Body Style: n/a, Engine Type: Euro 5,Diesel,12900cc,410 Bhp, Transmission: As-tronic Semi-Automatic, Colour: White, Location: Birmingham, MOT Expiry: Price: POA, March 2017, Odometer Reading: 510,000 Kilometres, Specification: Electric Windows,Cruise Control,Exhaust Brake,Radio/Cd Player, Full Air Kit,Sliding Fifth Wheel, Additional: Body Dimensions (If Applicable): Internal Length: n/a, call 0121 326 6950, Internal Height: n/a, Internal Width: n/a, Side Aperture Height: n/a.