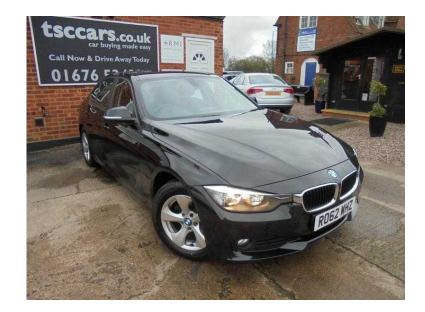

## **BMW 3 Series 2012 (12,479 GBP)**

Location West Midlands, Warwickshire https://www.freeadsz.co.uk/x-294181-z

Start/Stop - Bluetooth - Dual Climate Control - Parking Sensors - 16" Alloys - Front Fogs - £20 RFL - 6
Speed - Auto Lights - Aux In - USB Port - Push Button Start - Isofix - Traction Control - One Owner BMW Service History - Finance & PCP Options - RAC Nationwide Parts & Labour Guarantee - Other
Models Available - SE ES Urban M Sport 115 140 170