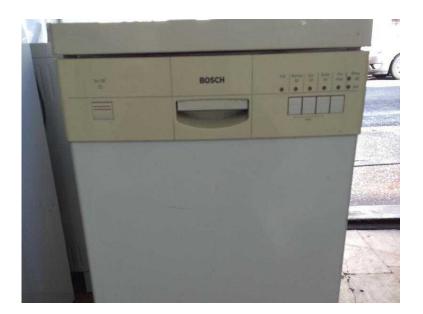

## **Bosch slimline dishwasher (60 GBP)**

Location South East, East Sussex https://www.freeadsz.co.uk/x-294219-z

Bosch slimline dishwashers. We have two Bosch dishwashers sized from 18 inches wide x 32 inches high, and we also have another leading manufacturer dishwasher all from £60.00 upwards and all fully checked and in excellent working order. We are based in Bexhill. Always over 100 used appliances in stock. Inc warranty. Delivery can be arranged. Bexhill used appliance centre 27/29 Station Road, Bexhill. 07876