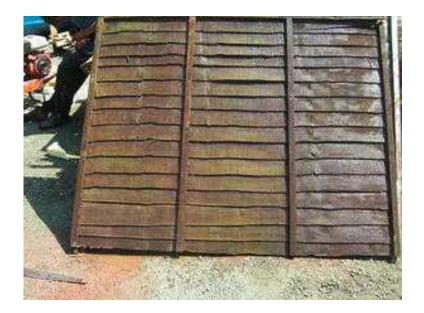

## **FENCE PANELS**

Location South East, East Sussex https://www.freeadsz.co.uk/x-294290-z

second hand but ok, 6'x 6';

| https://www.freeadsz.c<br>90-z | FENCE  |
|--------------------------------|--------|--------------------------------|--------|--------------------------------|--------|--------------------------------|--------|--------------------------------|--------|--------------------------------|--------|--------------------------------|--------|--------------------------------|--------|--------------------------------|--------|--------------------------------|--------|
| :0.uk/x-2942                   | PANELS | :o.uk/x-2942                   | PANELS | :0.uk/x-2942                   | PANELS | :o.uk/x-2942                   | PANELS |