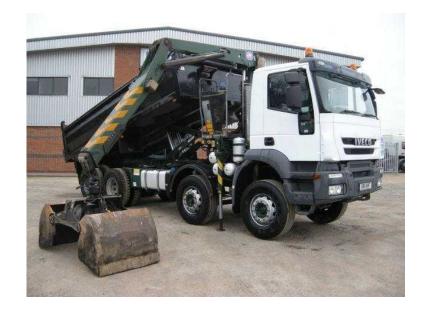

## Iveco 75E18 2011 (34,750 GBP)

Location **West Midlands, Warwickshire** https://www.freeadsz.co.uk/x-294335-z

Registration Number GN11 AHF, Chasis Number WJMJ3JSS40C219655, First Registered 08.03.2011, £34,750.00, Iveco Euro Trakker Active Time Day Cab, Iveco 360Bhp Turbo Air to Air Charge Cooled Euro 5, Engine c/w Ad-Blue, ZF 16 Speed Manual Synchromesh Gearbox, Rockwell Single Reduction Drive Axles c/w Diff/Cross, Locks, Steel Drive Axle Suspension, Full Disc Braking System c/w ABS/EBS Control, Steel Muck Shift Tipping Body c/w Single, Piece Tailgate, Harsh Twin Ram Under Floor Tipping Rams c/w In Cab Controls, HMF 1244 Gearbox Driven Crane c/w, Kinshoffer Rotating Grab, Pull Out Stabiliser Legs and, Raised O/S + N/S Controls, Chassis Mounted Wacker Plate Carrier, Electric Front to Back Flip Net, Rear Tow Hitch c/w Electrical Connections, Vertical Exhaust Discharge Piping, Aluminium Fuel Tank, Barry Napper on Board Weigher c/w In Cab Display and Printer, Reverse Camera c/w In Cab Colour Monitor, Roof Mounted Twin Amber Beacons, External Sunvisor. Interior Image, Isringhausen Heated Air Suspended Drivers Seat c/w 3 Way, Adjustable Lumbar Support, Electric Driver and Passenger Windows, Electric Adjustable Heated Mirrors, Pop Up Sunroof, 12v and 24v Auxiliary Power Sockets, Air Conditioning (Not Tested), In Cab Phone Kit, RDS FM Radio CD Stereo, Switchable ASR (Traction Control), Cruise Control, Plated Weight: 32,000Kgs, Design Weight: 32,000Kgs, Train Weight: 44,000Kgs, Mileage: 174,931Kms, Tested Until End: Digital Tachograph. Click here to view more trucks at our associate company, Walker Movements. Cruise