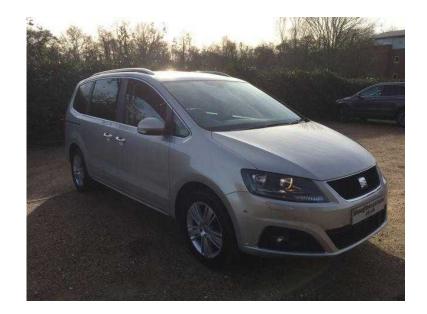

## **SEAT Alhambra 2013 (170 GBP)**

South East, Surrey Location https://www.freeadsz.co.uk/x-294379-z

6 months warranty, 12 months MOT, Full service history, Black Full leather interior, 3-Zone Climate Control (Driver/Front Passenger/Rear), Front and Rear Parking Sensors, Voice Control, 17 inKiroa Alloy Wheels, 225/50 R 17 98H Self-Sealing Tyres with Locking Wheel Bolts, Auto-Hold Control, Electric Front and Rear Windows, Integrated Bluetooth Handsfree System, Rain Sensors (Auto-Wipers), SEAT Sound System 2.0, MP3 Compatible CD Player, FM Radio Tuner with AUX-In, Bluetooth Audio Streaming and Media Device Interface (MDI) Supplied with USB Adaptor, Tyre Pressure Monitoring, Volumetric Alarm with Backup Horn and Tilt Sensor, 3x3 point rear seat belts, Air conditioning, Airbags, Alarm, Alloy wheels, CD Player, Power steering, Radio. 7 seats, SILVER, Stoughton Car Sales are pleased to offer this car with all handbooks and documentation. Supplied with a clear Experian report and a comprehensive warranty. Part exchange welcome. Debit and credit cards accepted. Available to view at our site in Godalming, Surrey GU72JU, £17,000