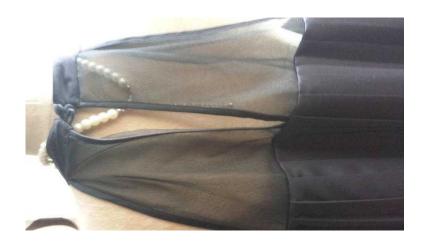

## Ladies Next Tailored Dress bnwt size 16 NEW WITH LABELS, XMAS (45 GBP)

South East, East Sussex Location https://www.freeadsz.co.uk/x-294418-z

Stunning looking black tailored party dress from Next. never worn. With great details on the front of the dress (see picture) With 2 buttons at the back of the halterneck to do it up. Chiffon type material at back with the 2 buttons lined material and the base of the dress, finished nicely with diamond