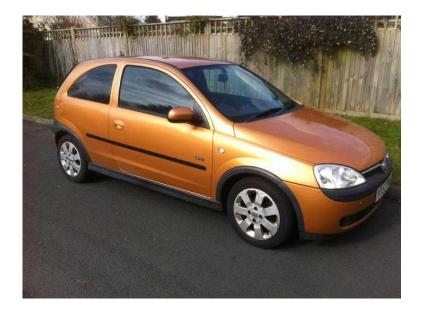

## Vauxhall Corsa 1.2 sxi 53 reg 65000m (850 GBP)

Location South East, East Sussex https://www.freeadsz.co.uk/x-294427-z

very low insurance, runs great, very economical and reliable, drives

|                                           |                                         |                                           |                                         |                                           |                                         |                                           |                                         |                                           |                                         |                                           |                                         |                                           |                                         | -                                         |                                         |                                           |                                         |                                           |                                         |
|-------------------------------------------|-----------------------------------------|-------------------------------------------|-----------------------------------------|-------------------------------------------|-----------------------------------------|-------------------------------------------|-----------------------------------------|-------------------------------------------|-----------------------------------------|-------------------------------------------|-----------------------------------------|-------------------------------------------|-----------------------------------------|-------------------------------------------|-----------------------------------------|-------------------------------------------|-----------------------------------------|-------------------------------------------|-----------------------------------------|
|                                           |                                         |                                           |                                         |                                           |                                         |                                           |                                         |                                           |                                         |                                           |                                         |                                           |                                         |                                           |                                         |                                           |                                         |                                           |                                         |
| https://www.freeadsz.co.uk/x-2944<br>27-z | Vauxhall Corsa 1.2 sxi 53 reg<br>65000m | https://www.freeadsz.co.uk/x-2944<br>27-z | Vauxhall Corsa 1.2 sxi 53 reg<br>65000m | https://www.freeadsz.co.uk/x-2944<br>27-z | Vauxhall Corsa 1.2 sxi 53 reg<br>65000m | https://www.freeadsz.co.uk/x-2944<br>27-z | Vauxhall Corsa 1.2 sxi 53 reg<br>65000m | https://www.freeadsz.co.uk/x-2944<br>27-z | Vauxhall Corsa 1.2 sxi 53 reg<br>65000m | https://www.freeadsz.co.uk/x-2944<br>27-z | Vauxhall Corsa 1.2 sxi 53 reg<br>65000m | https://www.freeadsz.co.uk/x-2944<br>27-z | Vauxhall Corsa 1.2 sxi 53 reg<br>65000m | https://www.freeadsz.co.uk/x-2944<br>27-z | Vauxhall Corsa 1.2 sxi 53 reg<br>65000m | https://www.freeadsz.co.uk/x-2944<br>27-z | Vauxhall Corsa 1.2 sxi 53 reg<br>65000m | https://www.freeadsz.co.uk/x-2944<br>27-z | Vauxhall Corsa 1.2 sxi 53 reg<br>65000m |