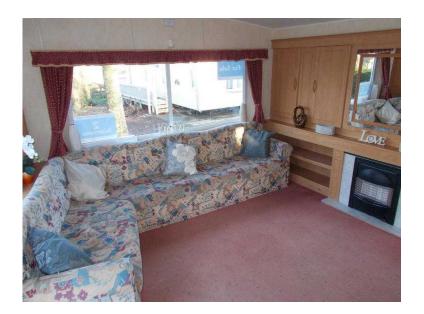

## ATLAS OASIS SUPER 2004

\*\* Includes 20 free return ferry tickets\*\*

The Atlas Oasis is a perfect starter Holiday Home. This offers a ample size lounge with separate dining seating. The kitchen is a great size with plenty of worktop and cupboard space. The 2 bedrooms will sleep 4 people comfortably. Perfect for your holidays.

Specification:

Bedrooms 2

Sleeps 4

Size 36 x 12

Year 2004

Price includes:

2016 Standard Pitch Fees included Siting and connections included

Steps and handrail