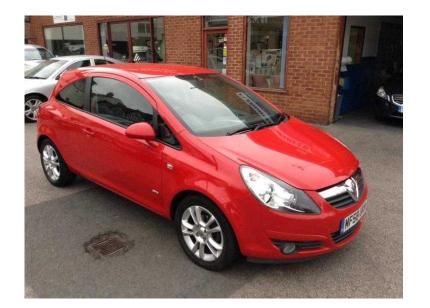

## Vauxhall Corsa 2008

Location North, Lancashire https://www.freeadsz.co.uk/x-294506-z

ABS, Alarm, Remote Central Locking, Electric Windows, CD Player, Radio, Folding Rear Seats, Cloth

|                           |          |                           |          |                           |          | 1                         |          | 1                         |          | 1                         |          |                           |          |                           |          |                           |          |                           |          |
|---------------------------|----------|---------------------------|----------|---------------------------|----------|---------------------------|----------|---------------------------|----------|---------------------------|----------|---------------------------|----------|---------------------------|----------|---------------------------|----------|---------------------------|----------|
|                           |          |                           |          |                           |          |                           |          |                           |          |                           |          |                           |          |                           |          |                           |          |                           |          |
| https://www.freea<br>06-z | Vauxhall |
| adsz.co.uk/>              | Corsa    | adsz.co.uk/>              | Corsa    | adsz.co.uk/>              | Corsa    | adsz.co.uk/x              | Corsa    | adsz.co.uk/>              | Corsa    | adsz.co.uk/               | Corsa    | adsz.co.uk/x              | Corsa    | adsz.co.uk/x              | Corsa    | adsz.co.uk/>              | Corsa    | adsz.co.uk/>              | Corsa    |
| (-2945                    | 2008     | <b>(-2945</b>             | 2008     | <b>&lt;-2945</b>          | 2008     | <b>(-2945</b>             | 2008     | <b>K-2945</b>             | 2008     | <b>K-2945</b>             | 2008     | <b>K-2945</b>             | 2008     | <b>K-2945</b>             | 2008     | <b>(-2945</b>             | 2008     | <b>~-2945</b>             | 2008     |