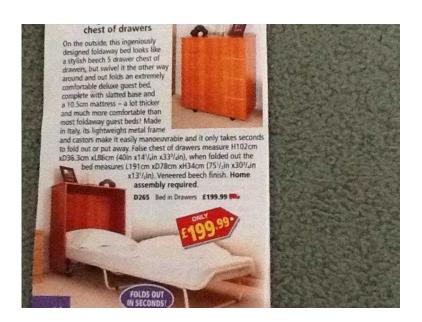

## Foldaway Guest bed in false chest of drawers (150 GBP)

Location **East Midlands, Northamptonshire** https://www.freeadsz.co.uk/x-294660-z

Unused foldaway guest bed designed to fold into a false chest of drawers Chest dimensions H102cmxD36.3cm xL86cm (40inx14 1/4 in x 33 3/4 in) bed dimensions L191cmxD78cmxH34cm (75 1/2 in x 303/4 in x 13 1/2 in. Veneered beech finish.;