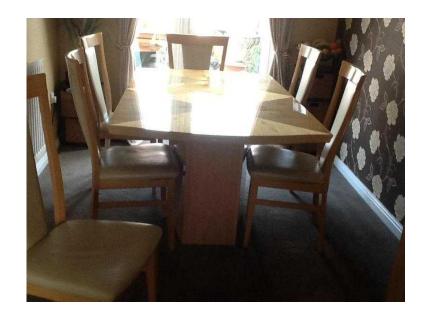

## Dining Table amp 6 Cream Leather chairs all in excellent condition (125 GBP)

East Midlands, Northamptonshire Location https://www.freeadsz.co.uk/x-294662-z

Dining table with 6 cream leather chairs in excellent condition. Table shown in the picture is without the extension measuring Length 178cm and Width 105cm. Comes with extension to the table which is an extra 40cm's. Total table length 218cm This would sit comfortable with the extension 8 people round the table. As you will see there are no legs which give extra leg and feet space. The table is cleaned with white vinegar and warm water. The table dismantles in three parts to take away - base/table & extension to the table. COLLECTION ONLY.;