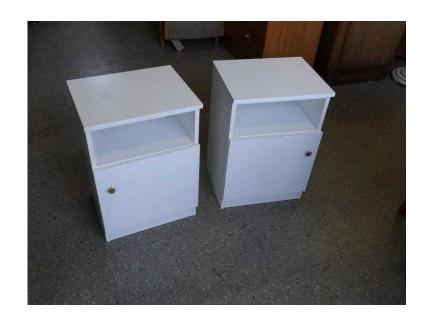

## 20 OFF ALL ITEMS SALE - Pair Of Bedside Tables With Cupboards - Local Delivery Se

**South East, West Sussex** Location https://www.freeadsz.co.uk/x-294934-z

20% OFF ALL INSTORE ITEMS SALE NOW ON (SALE Ends 31/3/16) Was £25, Now £20 the pair Pair of bedsides - good overall condition Measures H55cm, W38cm, D30cm (PC404) View this & lots more at The Recycled Goods Factory's 5000 sq ft Showroom OPEN 7 days a week The Recycled Goods Factory, 44 Chartwell Rd, Lancing Business Park, **BN15 8UE** 