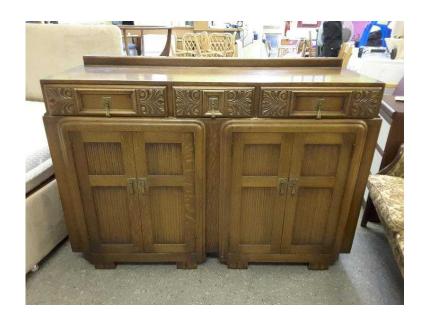

## 20 OFF ALL ITEMS SALE - Solid oak sideboard - Local delivery service available (212

South East, West Sussex Location https://www.freeadsz.co.uk/x-294935-z

20% OFF ALL INSTORE ITEMS SALE NOW ON! Sale ends 31/3/16 Was £265 Now £212 Stunning solid oak, hand carved sideboard with cupboards and drawers. In good condition apart from a few scuffs, as pictured. The measurements are H-97cm W-134cm D-49cm (pc987) View this & lots more at The Recycled Goods Factory's 5000 sq ft Showroom OPEN 7 days a week The Recycled Goods Factory, 44 Chartwell Rd, Lancing Business Park, **BN15 8UE** 