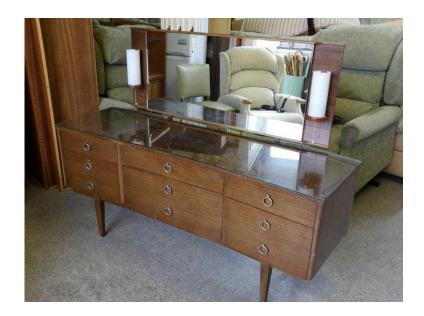

## 20 OFF ALL ITEMS SALE - Vintage Dressing Table With 6 Drawers amp Mirror, Possib

Location South East, West Sussex https://www.freeadsz.co.uk/x-294936-z

20% OFF ALL INSTORE ITEMS SALE NOW ON (SALE Ends 31/3/16) Was £120, Sale price £96 Beautifully shaped dressing table, thought to be early 'Stag' however no makers name, Glass top, would make an excellent paint project or use as is!

Measures H119cm, W158cm, D50cm (PC403)

View this & lots more at The Recycled Goods Factory's 5000 sq ft Showroom OPEN 7 days a week The Recycled Goods Factory, 44 Chartwell Rd, Lancing Business Park, BN15 8UE

OPEN Mon-Sat 10am-7pm & Sunday 12-4pm Free & Easy Onsite Parking Local Delivery Service Available (please message for quote)

www.TheRGF.co.uk;

Dressing

Table

Possibly

20 OFF ALL ITEN
Vintage Dressing T.
Drawers amp Mirro
Early
https://www.freeadsz.o