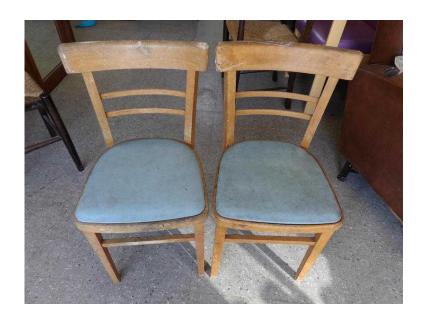

## 20 OFF ALL ITEMS SALE - Pair Of kitchen Dining Chairs Perfect For Re-upholstery at

**South East, West Sussex** Location https://www.freeadsz.co.uk/x-294938-z

20% OFF ALL INSTORE ITEMS SALE NOW ON! Sale ends 31/3/16 Were £20 the pair, Now £16 Pair of kitchen chairs, these look amazing painted with fabric seat pads (PC150)