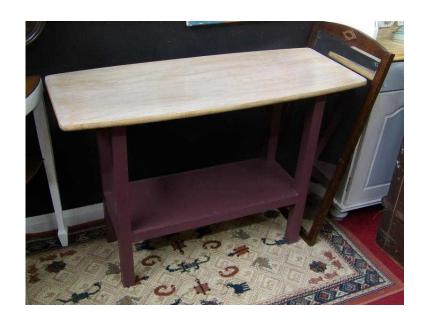

## 20 OFF ALL ITEMS SALE - Console Table Side Table, Painted, Sanded amp Waxed By

Location **South East, West Sussex** https://www.freeadsz.co.uk/x-294939-z

20% OFF ALL INSTORE ITEMS SALE NOW ON! Sale ends 31/3/16 Was £95 Now £76 Beautifully painted console table - measures H73cm, W94.5cm, D43.5cm View this & lots more at The Recycled Goods Factory's 5000 sq ft Showroom OPEN 7 days a week The Recycled Goods Factory, 44 Chartwell Rd, Lancing Business Park, BN15 8UE OPEN Mon-Sat 10am-7pm & Sunday 12-4pm Free & Easy Onsite Parking Local Delivery Service Available www.TheRGF.co