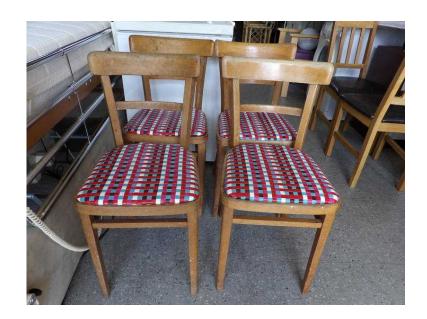

## 20 OFF ALL ITEMS SALE - Set of 4 dining chairs - Re-upholsterd by our team (72 GBP

**South East, West Sussex** Location https://www.freeadsz.co.uk/x-294940-z

20% OFF ALL INSTORE ITEMS SALE NOW ON! Sale ends 31/3/16 Were £90 the set Now £72 Set of 4 dining chairs, re-upholsterd by our team in a brilliant funky vinyl. These will brighten up any room! (Pc977) View this & lots more at The Recycled Goods Factory's 5000 sq ft Showroom OPEN 7 days a week The Recycled Goods Factory, 44 Chartwell Rd, Lancing Business Park, BN15 8UE OPEN Mon-Sat 10am-7pm & Sunday 12-4pm Free & Easy Onsite Parking www.TheRGF.co