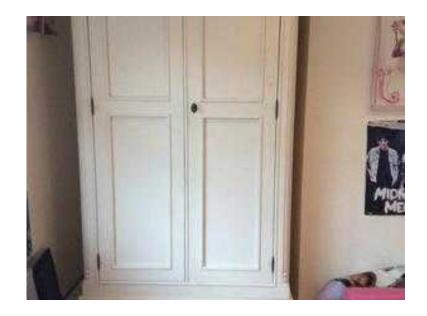

## Wardrobe, white wood (45 GBP)

Location **South East, East Sussex** https://www.freeadsz.co.uk/x-294999-z

wardrobe with three doors, mirror on front and hanging rail and shelving inside. Very good condition, IKEA 'Brimnes '