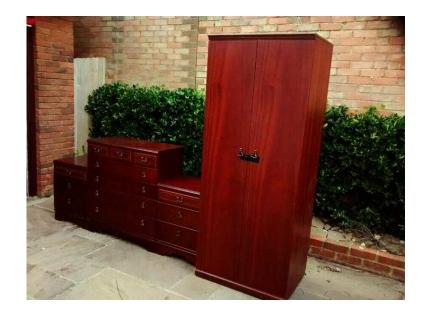

## **Meredew Bedroom furniture (45 GBP)**

Location **South East, East Sussex** https://www.freeadsz.co.uk/x-295000-z

1 Wardrobe size.1.80cm high. 550cm deep. 760cm wide. 1 Chest of drawers. size.950cm high. 430cm deep. 510cm wide 2 Bedside Cabinets. size. 660cm high.430cm deep. 510cm