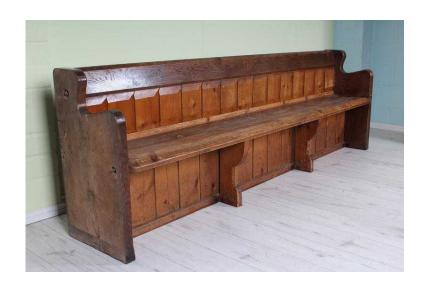

## CHURCH PEWS OVER 100 YEARS OLD, PRICE PER PEW, (SELLING FAST) - CAN CO

South East. East Sussex Location

https://www.freeadsz.co.uk/x-295006-z

SOLID OAK & PINE - SELLING FAST CHURCH PEWS FOR SALE, PRICE IS PER PEW. I HAVE 5 AT JUST OVER 8 FOOT AND 3 JUST OVER 10 FOOT, L 254 - D 44 - H TO SEAT - 45 - H TO TOP OF BACK 82 CM

L317 - D 44 - H TO SEAT - 45 - H TO TOP OF BACK 82 CM THEY HAVE BEEN TAKEN FROM A 150 YEAR OLD CHURCH IN SUSSEX, THEY ARE EXTREMELY HEAVY, THEY HAVE A SHELF AT THE BACK TO PLACE PRAYER BOOKS AND WOODEN PEGS TO HANG THINGS, SOME HAVE SOME DAMAGE AS YOU WOULD EXPECT TO THE BOTTOM OF THE ENDS AND HAVE LOTS OF AGE RELATED MARKS DINGS SCRATCHES AND WEAR AND TEAR, THEY ARE VERY LONG SO COULD BE CUT IN HALF TO MAKE 2 COME AND TAKE A LOOK GREAT FOR HALLWAY OR AS SEATS AROUND A TABLE OR CORNER SNUG PLEASE NOTE I CAN COURIER THE 8 FOOT ONES BUT THE 10 FOOT ONES WILL NEED TO BE COLLECTED AS THEY WILL NOT FIT IN MY VAN, YOU ARE WELCOME TO ARRANGE YOUR COURIER TO COLLECT, PLEASE MESSAGE ME FOR A PRICE. ANY QUESTIONS JUST ASK, PLEASE VIEW MY OTHER SIMILAR ITEMS AND WEBSITE www.sussexpineonline.co.uk, Eastbourne