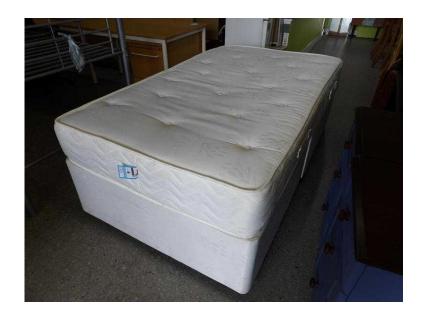

## 20 OFF ALL ITEMS SALE Large single divan (3ft 6in) bed with mattress (44 GBP)

South East, West Sussex Location https://www.freeadsz.co.uk/x-295045-z

20% OFF ALL INSTORE ITEMS SALE NOW ON (SALE Ends 31/3/16) Was £55 Sale price £44 Large single divan with mattress. This single is 3ft 6in in width as opposed to the standard 3ft single. There is a few marks on the base and one side of the mattress is guite stained (pictured). The other side is immaculate. (Pc226) View this & lots more at The Recycled Goods Factory's 5000 sq ft Showroom OPEN 7 days a week The Recycled Goods Factory, 44 Chartwell Rd, Lancing Business Park, BN15 8UE OPEN Mon-Sat 10am-7pm & Sunday 12-4pm Free & Easy Onsite Parking