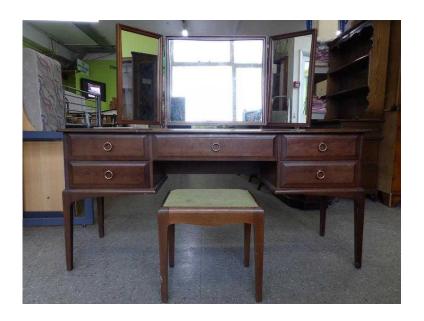

## 20 OFF ALL ITEMS SALE Kneehole Dressing Table With 5 Drawers amp Mirror - Local

**South East, West Sussex** Location https://www.freeadsz.co.uk/x-295050-z

20% OFF ALL INSTORE ITEMS SALE NOW ON (SALE Ends 31/3/16) Was £125 Sale price £100 A beautifully made dressing table by 'Stag' from the Minstrel range, all dovetail joints, a quality piece built to last, Would look great sanded back to the blond wood underneath or painted block colours or shabby chic style Marked on the surface, so would need tlc! Measures H128cm, W152cm, D46.5cm, height to table top 71cm (PC238) View this & lots more at The Recycled Goods Factory's 5000 sq ft Showroom OPEN 7 days a week The Recycled Goods Factory. 44 Chartwell Rd.