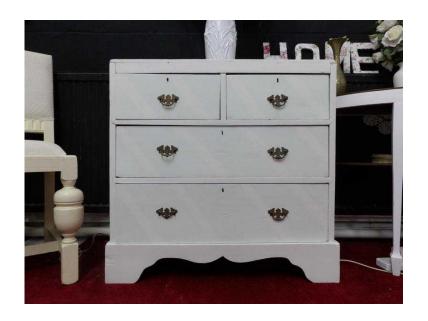

## 20 OFF ALL ITEMS SALE Painted chest of drawers - Can deliver for extra (132 GBP)

**South East, West Sussex** Location https://www.freeadsz.co.uk/x-295051-z

20% OFF ALL INSTORE ITEMS SALE NOW ON (SALE Ends 31/3/16) Was £165 Sale price £132 White chest of drawers with light mint green stripes, painted to a very high standard by our restoration team. Very good condition. The measurements are H-80.5cm W-81.5cm D-40.5cm (pc525) View this & lots more at The Recycled Goods Factory's 5000 sq ft Showroom OPEN 7 days a week The Recycled Goods Factory, 44 Chartwell Rd, Lancing Business Park, BN15 8UE OPEN Mon-Sat 10am-7pm & Sunday 12-4pm Free & Easy Onsite Parking www.TheRGF.co